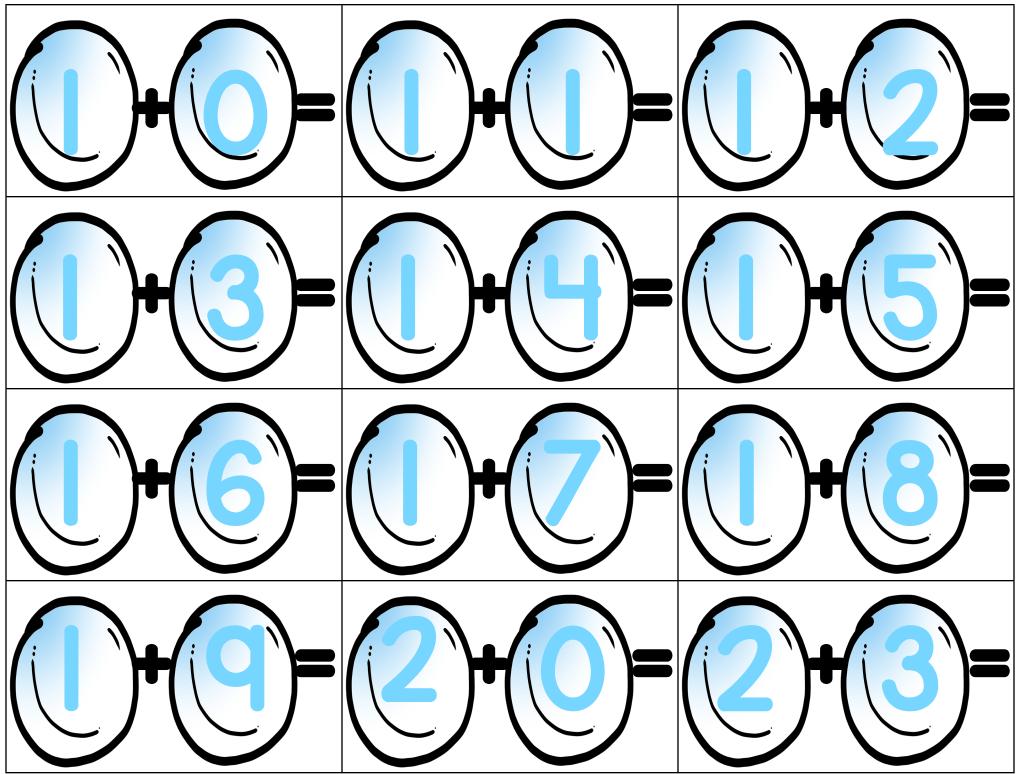

## Build a Snow Fort Adding to 10

This snowball adding to 10 activity is a great hands-on tool for practice addition facts.

To prepare:

Print pages 4-8 on card stock and/or laminate for durability.

Cut out the addition fact cards and snowballs

## To use:

- The student will select an addition fact card and place it on the rectangle with the addition fact representation in the sky.
- Then, they will collect the amount of snowballs shown on the card to represent the addition problem and place them on the snow pile.
- Count up the total amount of snowballs and find the matching numbered snowball. Place it in the square in the sky to complete the addition problem.