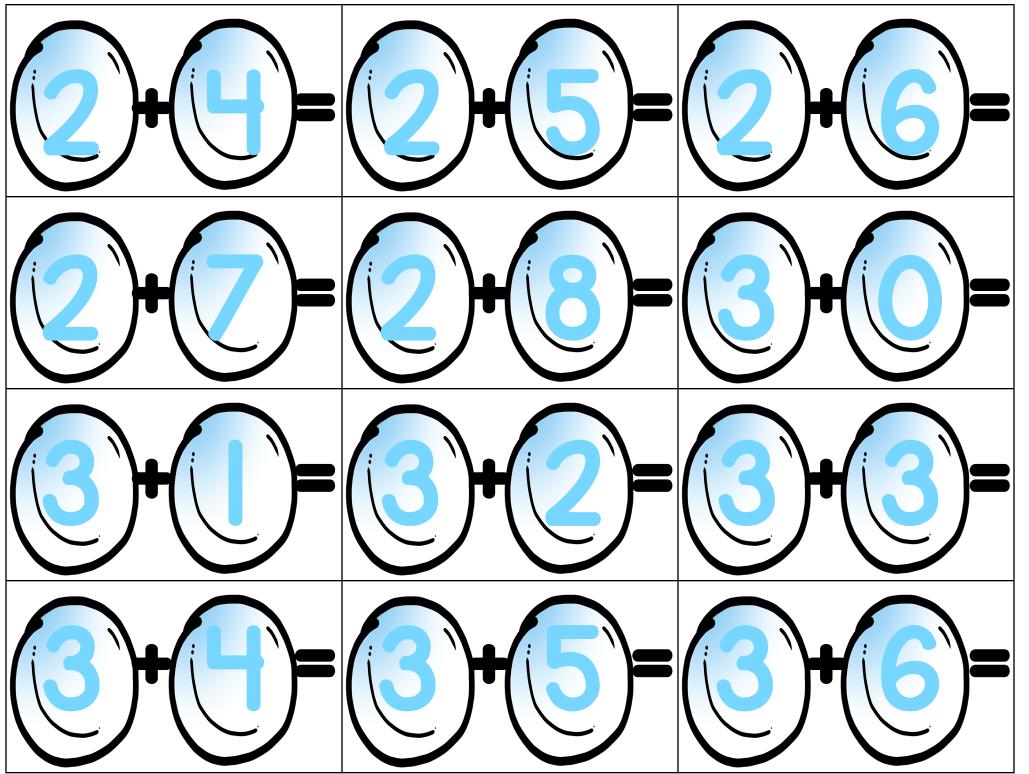

## Build a Snow Fort Adding to 10

This snowball adding to 10 activity is a great hands-on tool for practice addition facts.

To prepare:

Print pages 4-8 on card stock and/or laminate for durability.

Cut out the addition fact cards and snowballs

## To use:

- The student will select an addition fact card and place it on the rectangle with the addition fact representation in the sky.
- Then, they will collect the amount of snowballs shown on the card to represent the addition problem and place them on the snow pile.
- Count up the total amount of snowballs and find the matching numbered snowball. Place it in the square in the sky to complete the addition problem.