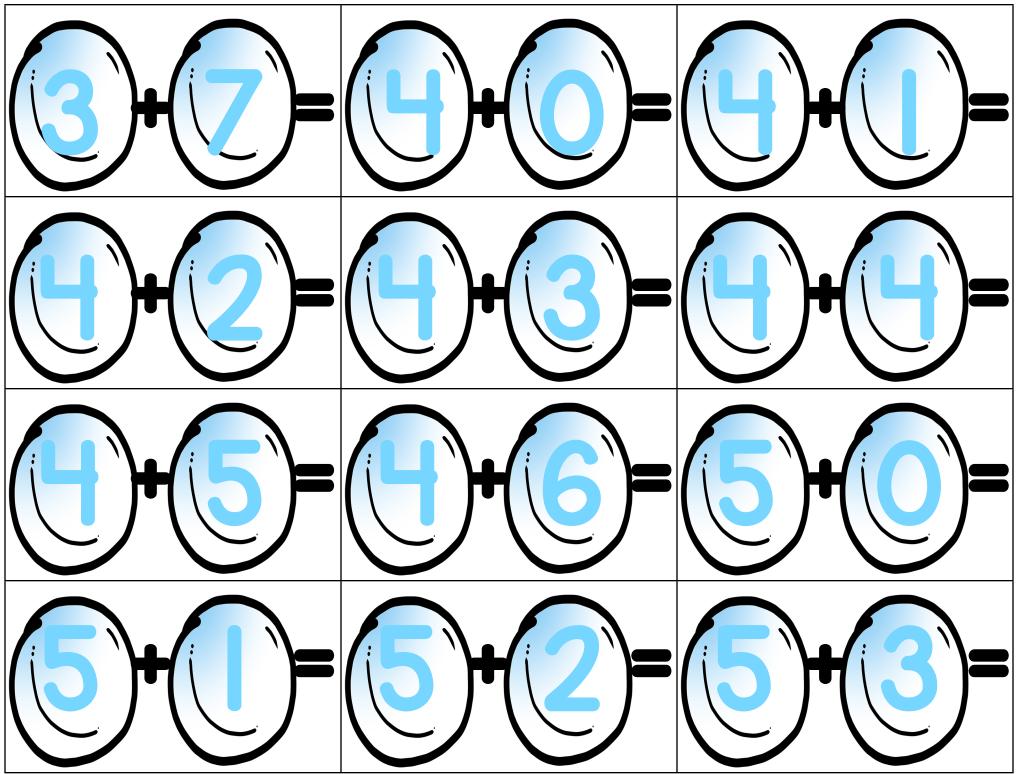

## Build a Snow Fort Adding to 10

This snowball adding to 10 activity is a great hands-on tool for practice addition facts.

To prepare:

Print pages 4-8 on card stock and/or laminate for durability.

Cut out the addition fact cards and snowballs

## To use:

- The student will select an addition fact card and place it on the rectangle with the addition fact representation in the sky.
- Then, they will collect the amount of snowballs shown on the card to represent the addition problem and place them on the snow pile.
- Count up the total amount of snowballs and find the matching numbered snowball. Place it in the square in the sky to complete the addition problem.