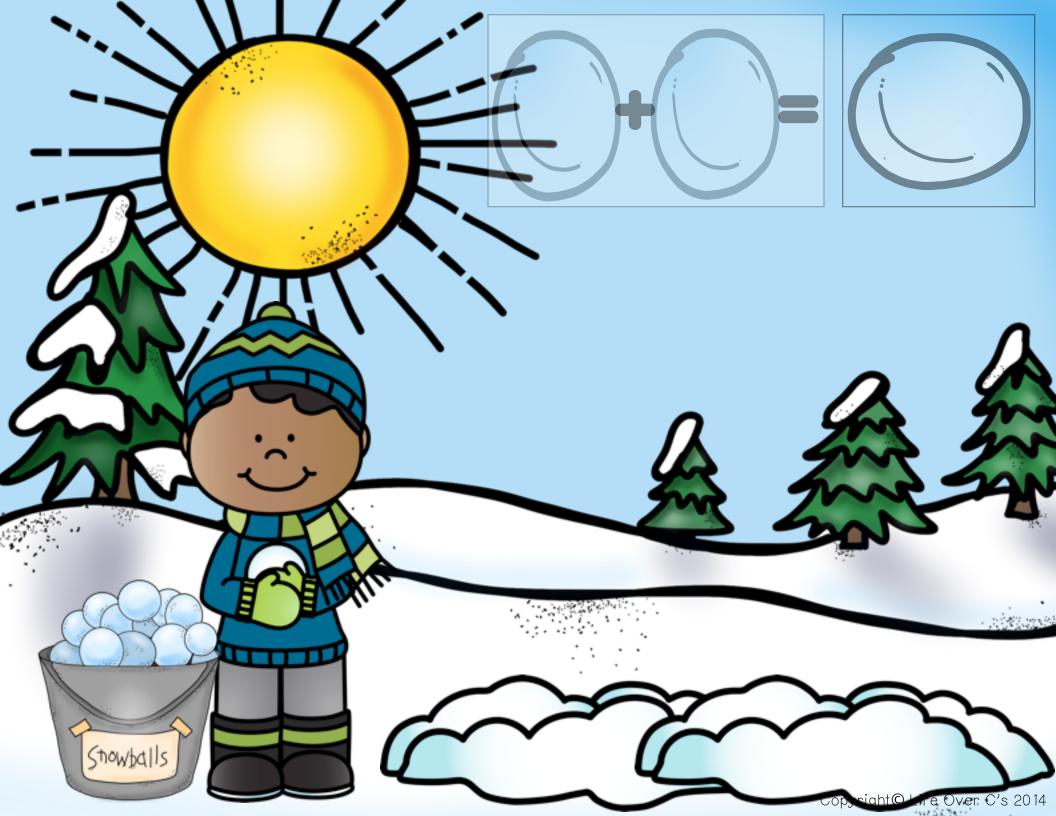

## Build a Snow Fort Adding to 10

This snowball adding to 10 activity is a great hands-on tool for practice addition facts.

To prepare:

Print pages 4-8 on card stock and/or laminate for durability.

Cut out the addition fact cards and snowballs

## To use:

- The student will select an addition fact card and place it on the rectangle with the addition fact representation in the sky.
- Then, they will collect the amount of snowballs shown on the card to represent the addition problem and place them on the snow pile.
- Count up the total amount of snowballs and find the matching numbered snowball. Place it in the square in the sky to complete the addition problem.

Say the addition problem out loud to help commit it to memory.

Copyright© Life Over C's 2014

Copyright© Life Over C's 2014

Copyright © Life Over C's 2014