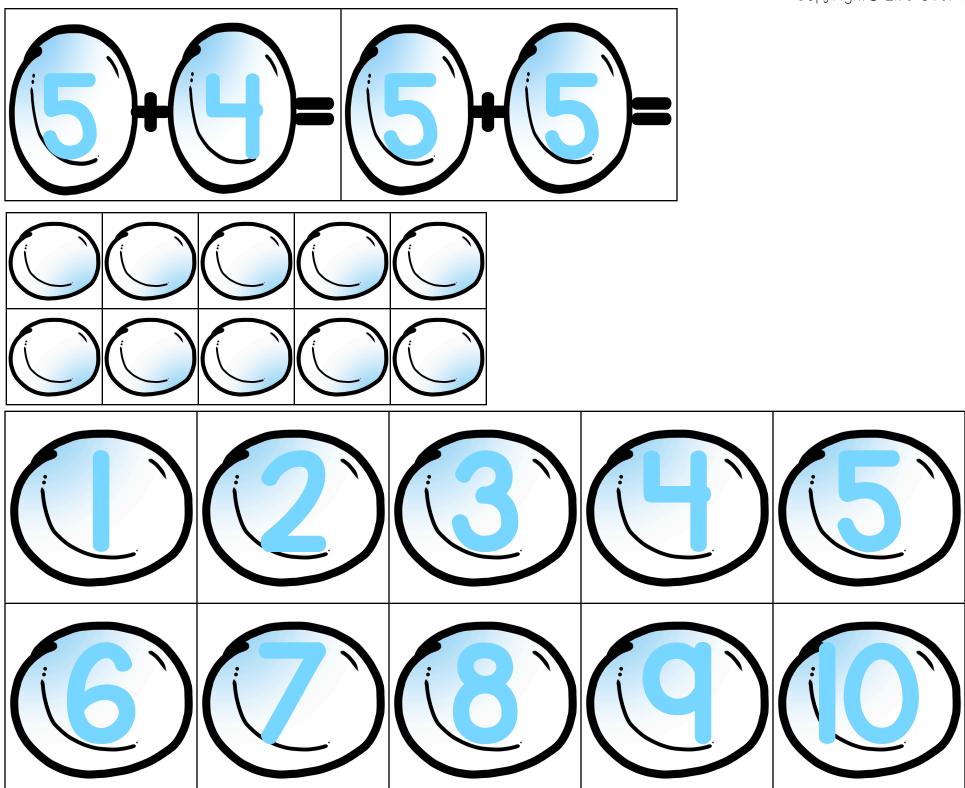

## To use:

- The student will select an addition fact card and place it on the rectangle with the addition fact representation in the sky.
- Then, they will collect the amount of snowballs shown on the card to represent the addition problem and place them on the snow pile.
- Count up the total amount of snowballs and find the matching numbered snowball. Place it in the square in the sky to complete the addition problem.

Say the addition problem out loud to help commit it to memory.

Copyright© Life Over C's 2014

Copyright© Life Over C's 2014

Copyright © Life Over C's 2014